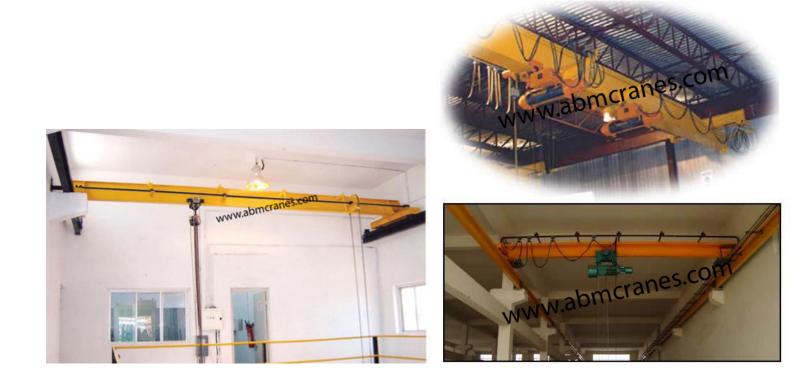

## **EOT CRANES**

We manufacture a wide range of EOT cranes that are available with a box type construction for bridge girders. Our range of EOT cranes has a tapered plate design that is used for joining the end carriages to the girders and also ensures smooth flow of stresses. Following are the features of our range of EOT cranes:

- \* High speed operation
- \* High productivity
- \* Corrosion resistant
- \* Energy Efficient

We can make products as per customer's specifications / requirements All Specifications are subject to change towards improvements without any prior notice. Manufactured by ABM Cranes and Export Marketing by ABM Tools