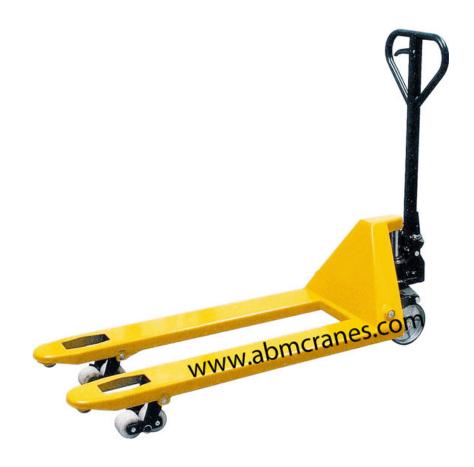

## **HYDRAULIC PALLET TRUCK**

# MODELS - HYDRAULIC PALLET TRUCK FEATURES ·

Suitable for internal movement operations.

Ergonomic Handle Encase.

Built Durability.

Heavy Duty Steel Construction and effortless pump unit with super large piston, to reduce operating efforts. Ideal for High Intensity movements.

Compact Design.

Can be used with a Dock Leveler for container loading.

Simple operation through the multi function handle

Small turning radius makes it ideal for opearting in narrow passageways.

#### **SPECIFICATION**

| Item code No. | Cap. in Kg. | Fork Width<br>in mm | Fork Length<br>in mm | Fork Lift<br>Height in mm |
|---------------|-------------|---------------------|----------------------|---------------------------|
| ABM-MH-6270   | 1000        | 550                 | 1150 / 1220          | 110                       |
| ABM-MH-6271   | 2000        | 550 / 685           | 1150 / 1220          | 110                       |
| ABM-MH-6272   | 3000        | 550 / 685           | 1150 / 1220          | 110                       |
| ABM-MH-6273   | 3000        | 550 / 685           | 1150 / 1220          | 110                       |