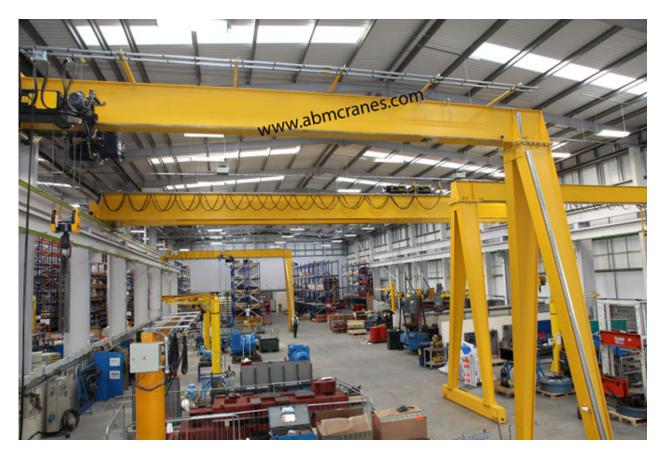

## **SEMI GOLIATH CRANES**

We are engaged in manufacturing a qualitative range of semi goliath cranes that are used to carry heavy load applications. These find wide usage in construction industry, shipping yards, road sides, mines, quarries and many other industries. Designed using the latest technology, these are highly cost effective and requires minimum maintenance. Equipped with proper safety features, our range is also custom designed to suit the specific application needs of the clients.

## Features:

- \* High durability
- \* Low maintenance cost
- \* Hassle-free operations

We can make products as per customer's specifications / requirements
All Specifications are subject to change towards improvements without any prior notice.